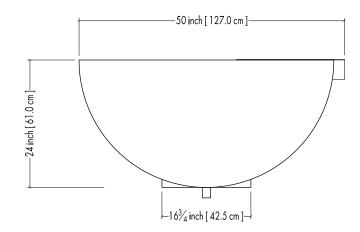

## **SCUPPER 48**

This large water feature is sold as a vessel only and requires an external pond, pool or catch basin. Due to all the various set-ups, we consider this a "custom" product. If needed we can work with your technicians to modify as required.

The brass and copper will oxidize naturally unless coated. If you wish the metal to retain it's "new" finish you can specify coated.

Contents: -Solus concrete bowl. -Metal scupper in choice of Stainless Steel or Brass or Copper. -Optional coating on Brass or Copper. -1-1/2" or 2" Stainless Steel bulkhead.