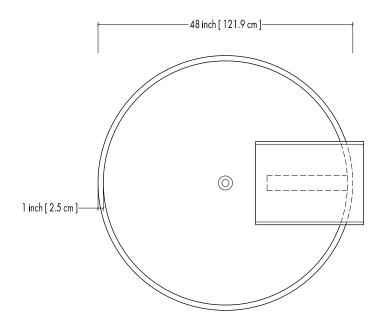

## **SCUPPER 48**

This large water feature is sold as a vessel only and requires an external pond, pool or catch basin. Due to all the various set-ups, we consider this a "custom" product. If needed we can work with your technicians to modify as required.

The brass and copper will oxidize naturally unless coated. If you wish the metal to retain it's "new" finish you can specify coated.

Contents: -Solus concrete bowl. -Metal scupper in choice of Stainless Steel or Brass or Copper. -Optional coating on Brass or Copper. -1-1/2" or 2" Stainless Steel bulkhead.