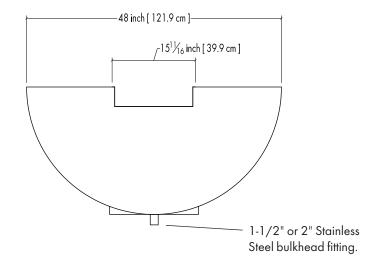

The brass and copper will oxidize naturally unless coated. If you wish the metal to retain it's "new" finish you can specify coated.

Contents: -Solus concrete bowl. -Metal scupper in choice of Stainless Steel or Brass or Copper. -Optional coating on Brass or Copper. -1-1/2" or 2" Stainless Steel bulkhead.