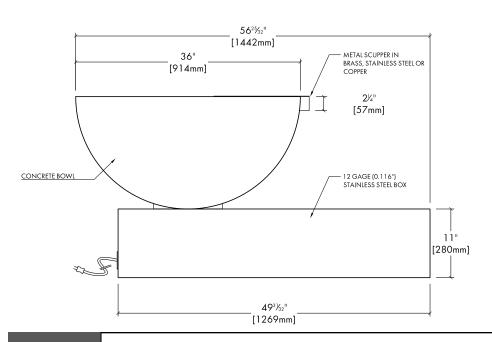

## SCUPPER 36 w/ STAINLESS STEEL BOX

This water feature requires a pond or reservoir to operate. An optional pump package is also available if required. We will work with your pool/pond consultant to make the project a success.

## Contents:

-Solus concrete bowl and solid metal scupper in Stainless Steel, Copper or Brass.

-3/4" (standard) or 1-1/2" bulkhead fitting (barbed or un-barbed) available.