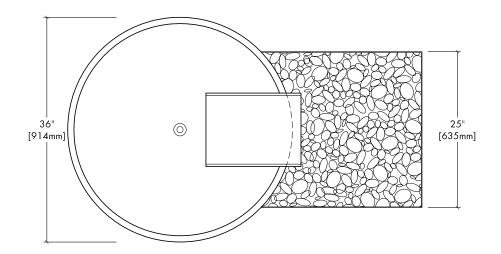

## SCUPPER 36 w/ STAINLESS STEEL BOX

This water feature requires a pond or reservoir to operate. An optional pump package is also available if required. We will work with your pool/pond consultant to make the project a success.

## Contents:

-Solus concrete bowl and solid metal scupper in Stainless Steel, Copper or Brass.

-3/4" (standard) or 1-1/2" bulkhead fitting (barbed or un-barbed) available.