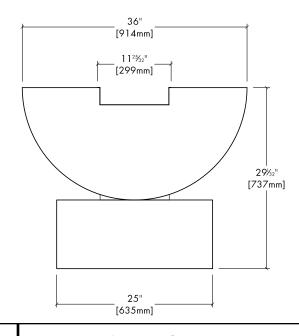

## SCUPPER 36 w/ STAINLESS STEEL BOX

This water feature requires a pond or reservoir to operate. An optional pump package is also available if required. We will work with your pool/pond consultant to make the project a success.

## Contents:

-Solus concrete bowl and solid metal scupper in Stainless Steel, Copper or Brass.

-3/4" (standard) or 1-1/2" bulkhead fitting (barbed or un-barbed) available.