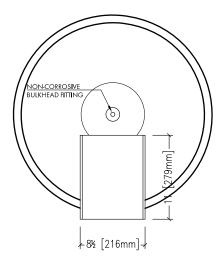

## Contents:

-Solus concrete bowl and solid metal scupper in Stainless Steel, Copper or Brass.

-3/4" (standard) or 1-1/2" bulkhead fitting (barbed or un-barbed) available.

COLOUR: Bowl: Scupper:

BULKHEAD: 3/4" - barbed

PUMP: Required or Not Required
VOLTAGE: N. America (110) or UK (240)

OTHER: Weight ~ 150 lbs (68 kg) without water