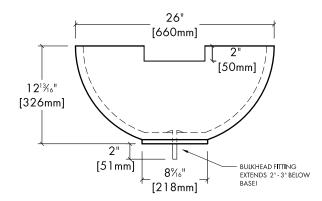

## Contents:

-Solus concrete bowl and solid metal scupper in Stainless Steel, Copper or Brass.

-3/4" (standard) or 1-1/2" bulkhead fitting (barbed or un-barbed) available.

COLOUR: Bowl: Scupper:

BULKHEAD: 3/4" - barbed

PUMP: Required or Not Required
VOLTAGE: N. America (110) or UK (240)

OTHER: Weight ~ 150 lbs (68 kg) without water