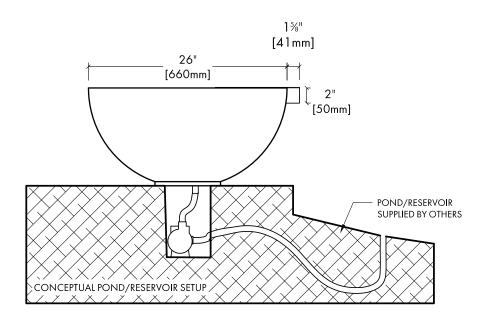

## **SCUPPER 26**

This water feature requires a pond or reservoir to operate. An optional pump package is also available if required. We will work with your pool/pond consultant to make the project a success.