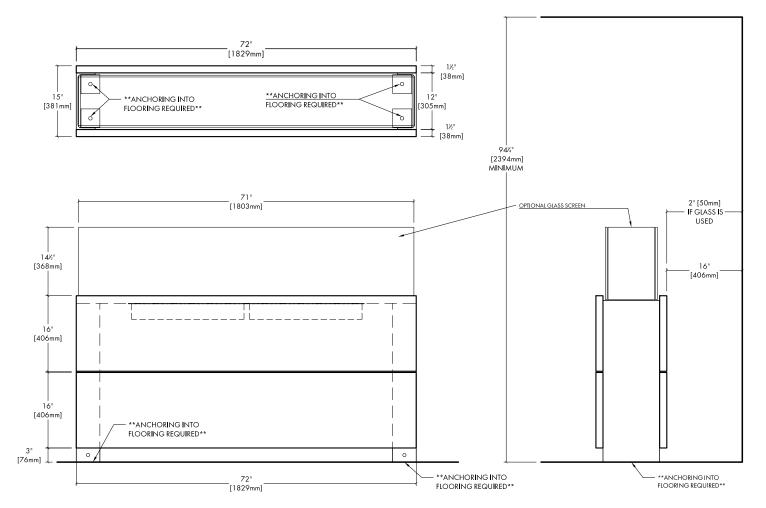

ease have a qualified gas fitter setup and install this product according to local codes.

This product has been tested and certified as being safe, as long as these minimum clearances to adjacent materials are maintained.

Alcohol based fuels can be used indoors WITH CAUTION. As alcohol fuel is burned, oxygen is consumed, make sure there is adequate air supply to room. Deaths have resulted from asphyxiation (no breathable air).

OPEN A DOOR OR WINDOW WHEN THE-APPLIANCE IS IN USE.

## NORTH AMERICA SPECIFICATIONS

Gas type: ETHANOL Gas press: N/A BTU / kWh: 30,000/5.8

## **UK & EUROPEAN SPECIFICATIONS**

Gas type: ETHANOL Gas press: N/A BTU / kWh: 30,000/5.8

## **CONCRETE SPECS**

Strength: 10,000 psi (proprietary) Weight: 300 lbs / 90 kg

JOB / ORDER Name or Number:

Signature & Date:



# CLEARANCES to ADJACENT MATERIALS

#### DANGER!

Alcohol based fuels can be used indoors WITH CAUTION. As alcohol fuel is burned oxygen is consumed. Make sure there is adequate air supply to room. Deaths have resulted from asphyxiation (no breathable air).

OPEN A DOOR OR WINDOW WHEN THE APPLIANCE IS IN USE.