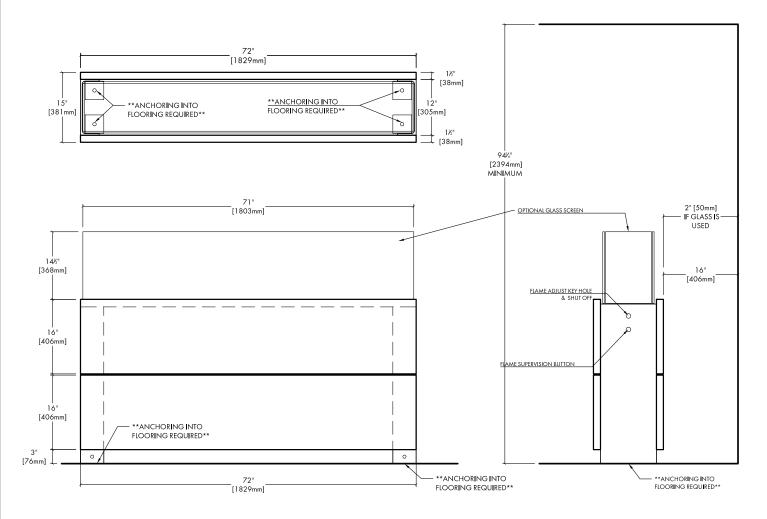

## NORTH AMERICA SPECIFICATIONS

 Gas type:
 Natural Gas
 Propane

 Gas press:
 3.5" - 7.0" w.c.
 N/A

 BTU:
 108,000
 108,000

MUST BE ANCHORED TO GROUND

## UK & EUROPEAN SPECIFICATIONS

Gas type: Natural Gas Propane/But.
Gas press: G20- 20 mbar G31- 37 mbar
Heat Out: G20/31.6 G31/31.6

MUST BE ANCHORED TO GROUND

## **CONCRETE SPECS**

Strength: 10,000 psi (proprietary) Weight: 600 lbs / 272 kg

(4 slabs @ 150 lbs / 68 kg)

JOB / ORDER Name or Number:

Signature & Date:

**CLEARANCES to ADJACENT MATERIALS**