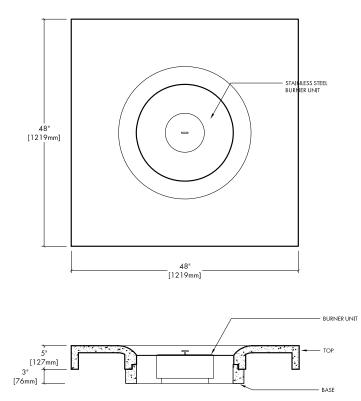

HALO 48 LOW MATCH LIT

**ETHANOL** 

Fire is beautiful and also dangerous if not handled properly. Please have a qualified gas fitter setup and install this product according to local codes.

This product has been tested and certified by Labtest Certification Inc. as being safe, as long as these minimum clearances to adjacent materials are maintained.

## NORTH AMERICA SPECIFICATIONS

ETHANOL Gas type: Gas press: N/A

BTU/kWh: 60,000/11.7 or less (varies with

amount of "media" in chamber)

## **UK & EUROPEAN SPECIFICATIONS**

Gas type: ETHANOL

Gas press: N/A

BTU / kWh: 60,000/11.7 or less (varies with

amount of "media" in chamber)

## **CONCRETE SPECS**

10,000 psi (proprietary) Strength: Weight: Top - 510 lbs / 230 kg

Base - 77 lbs / 35 kg

JOB / ORDER Name or Number:

Signature & Date:

CLEARANCES to ADJACENT MATERIALS