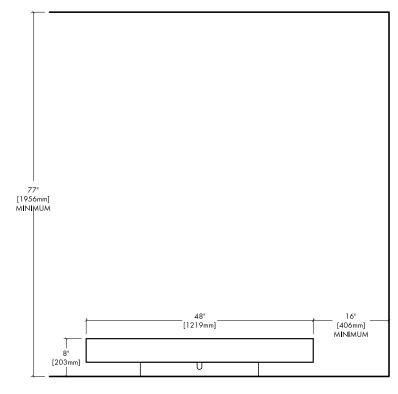

## **CONCRETE SPECS**

10,000 psi (proprietary) Strength: Weight: Top - 510 lbs / 230 kg

Base - 77 lbs / 35 kg

JOB / ORDER Name or Number:

Signature & Date:

CLEARANCES to ADJACENT MATERIALS