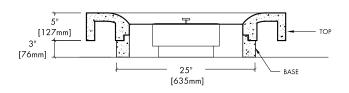

## **CONCRETE SPECS**

10,000 psi (proprietary) Strength: Weight: Top- 253 lbs / 115 kg

Base- 77 lbs / 35 kg

JOB / ORDER Name or Number:

Signature & Date:

**CLEARANCES to ADJACENT MATERIALS**