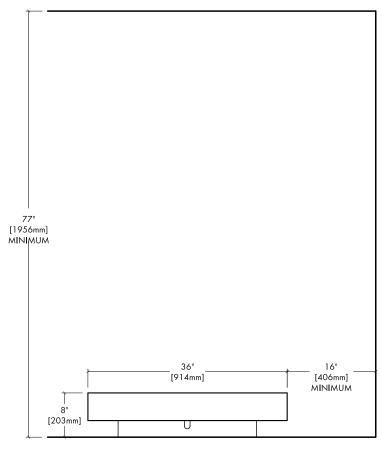

FIREBOX MATCH LIT

**ETHANOL** 

Fire is beautiful and also dangerous if not handled properly. Please have a qualified gas fitter setup and install this product according to local codes.

This product has been tested and certified by Labtest Certification Inc. as being safe, as long as these minimum clearances to adjacent materials are maintained.

## **CONCRETE SPECS**

10,000 psi (proprietary) Strength: Weight: Top- 253 lbs / 115 kg

Base- 77 lbs / 35 kg

JOB / ORDER Name or Number:

Signature & Date:

**CLEARANCES to ADJACENT MATERIALS**