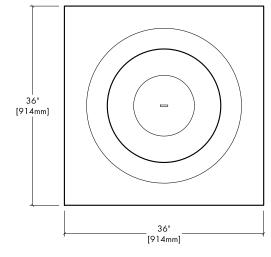

FIREBOX MATCH LIT

**ETHANOL** 

Fire is beautiful and also dangerous if not handled properly. Please have a qualified gas fitter setup and install this product according to local codes.

This product has been tested and certified by Labtest Certification Inc. as being safe, as long as these minimum clearances to adjacent materials are maintained.

## **CONCRETE SPECS**

10,000 psi (proprietary) Strength: Weight: Top- 253 lbs / 115 kg

Base- 77 lbs / 35 kg

JOB / ORDER Name or Number:

Signature & Date:

**CLEARANCES to ADJACENT MATERIALS**