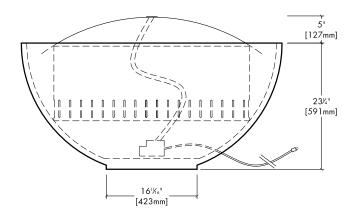

## WATERDOME 48

Comes complete as a plug-in water feature. Just add water

Contents:

-Solus concrete bowl and solid metal dome.

-Metal dome in choice of Stainless Steel or Brass.

- Adjustable flow 350 GPH (1325 LPH) high quality pump w 2 year manufacturers warranty.

-Approximately 14 feet (4.25 m) of electrical cord length.

-Acrylic dome support.

-On/Off weather resistant remote control for N. America voltage only. -Water is NOT supplied.

NOTE: Pump is available in two voltage types. 110V for N. America