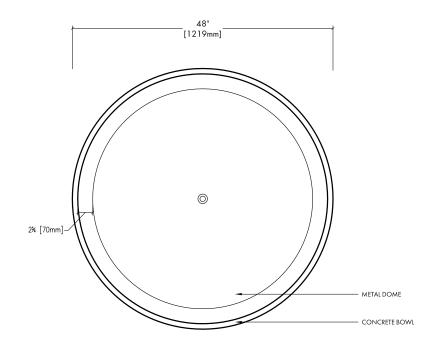

## WATERDOME 48

Comes complete as a plug-in water feature. Just add water

Contents:

-Solus concrete bowl and solid metal dome.

-Metal dome in choice of Stainless Steel or Brass.

- Adjustable flow 350 GPH (1325 LPH) high quality pump w 2 year manufacturers warranty.