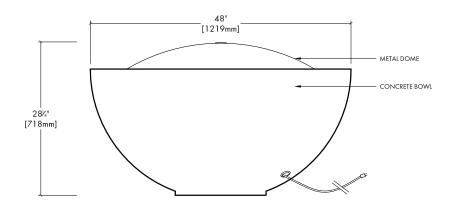

## WATERDOME 48

Comes complete as a plug-in water feature. Just add water

Contents:

-Solus concrete bowl and solid metal dome.

-Metal dome in choice of Stainless Steel or Brass.

- Adjustable flow 350 GPH (1325 LPH) high quality pump w 2 year manufacturers warranty.

-Approximately 14 feet (4.25 m) of electrical cord length.

-Acrylic dome support.

-On/Off weather resistant remote control for N. America voltage only. -Water is NOT supplied.

NOTE: Pump is available in two voltage types. 110V for N. America