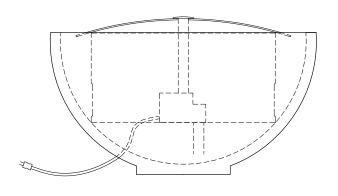

## DOME 26

Comes complete as a plug-in water feature. Some simple assembly will be required after unpacking.

## Contents:

- -Solus concrete bowl and solid metal dome.
- -Metal dome in choice of Stainless Steel or Brass.
- -350 GPH (1325 LPH) high quality pump w 2 year manufacturers warranty.
- -14 foot (4.25 m) electrical cord length.
- -Acrylic dome support.
- -Water is NOT supplied.