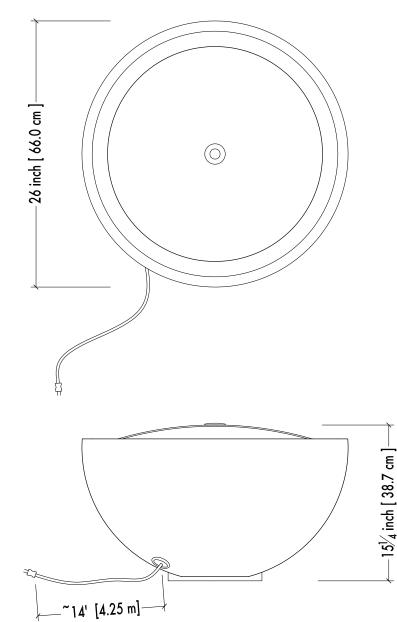

## DOME 26

Comes complete as a plug-in water feature. Some simple assembly will be required after unpacking.

## Contents:

- -Solus concrete bowl and solid metal dome.
- -Metal dome in choice of Stainless Steel or Brass.
- -350 GPH (1325 LPH) high quality pump w 2 year manufacturers warranty.
- -14 foot (4.25 m) electrical cord length.
- -Acrylic dome support.
- -Water is NOT supplied.

ORDER NO. / JOB NAME

Signature:

Date:

PRODUCT: **DOME 26** 

COLOUR: Bowl: Dome:

OTHER: Weight  $\sim$  100 lbs (50 kg)