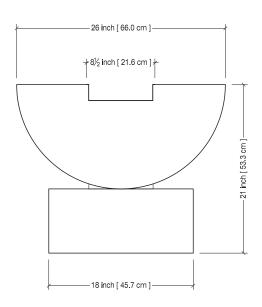

## **SCUPPER 26w BOX**

Comes complete as a plug-in water feature. Some simple assembly will be required after unpacking.

## Contents:

- -Solus concrete bowl and box.
- -Non corrosive Alum. bowl stand.
- -Metal scupper in choice of Stainless Steel or Brass or Copper.
- -350 GPH (1325 LPH) high quality pump w 2 year manufacturers warranty.
- -Non corrosive perforated aluminium pebble/rock support plate.
- -Bag of decorative pebble/rock.
- -Water is NOT supplied.

COLOUR: Bowl & Box: Scupper:

OTHER: Weight ~100 lbs (45 kg)