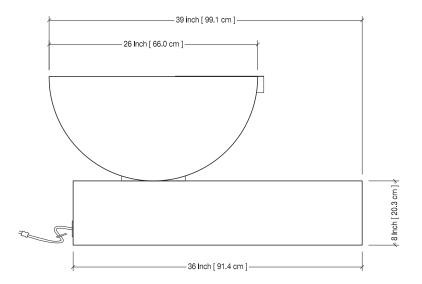

## **SCUPPER 26w BOX**

Comes complete as a plug-in water feature. Some simple assembly will be required after unpacking.

## Contents:

- -Solus concrete bowl and box.
- -Non corrosive Alum. bowl stand.
- -Metal scupper in choice of Stainless Steel or Brass or Copper.
- -350 GPH (1325 LPH) high quality pump w 2 year manufacturers warranty.
- -Non corrosive perforated aluminium pebble/rock support plate.
- -Bag of decorative pebble/rock.
- -Water is NOT supplied.

COLOUR: Bowl & Box: Scupper:

OTHER: Weight ~100 lbs (45 kg)