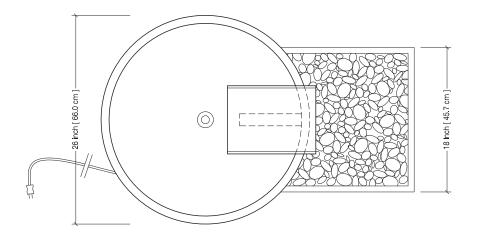

## **SCUPPER 26w BOX**

Comes complete as a plug-in water feature. Some simple assembly will be required after unpacking.

## Contents:

- -Solus concrete bowl and box.
- -Non corrosive Alum. bowl stand.
- -Metal scupper in choice of Stainless Steel or Brass or Copper.
- -350 GPH (1325 LPH) high quality pump w 2 year manufacturers warranty.
- -Non corrosive perforated aluminium pebble/rock support plate.
- -Bag of decorative pebble/rock.
- -Water is NOT supplied.

COLOUR: Bowl & Box: Scupper:

OTHER: Weight ~100 lbs (45 kg)